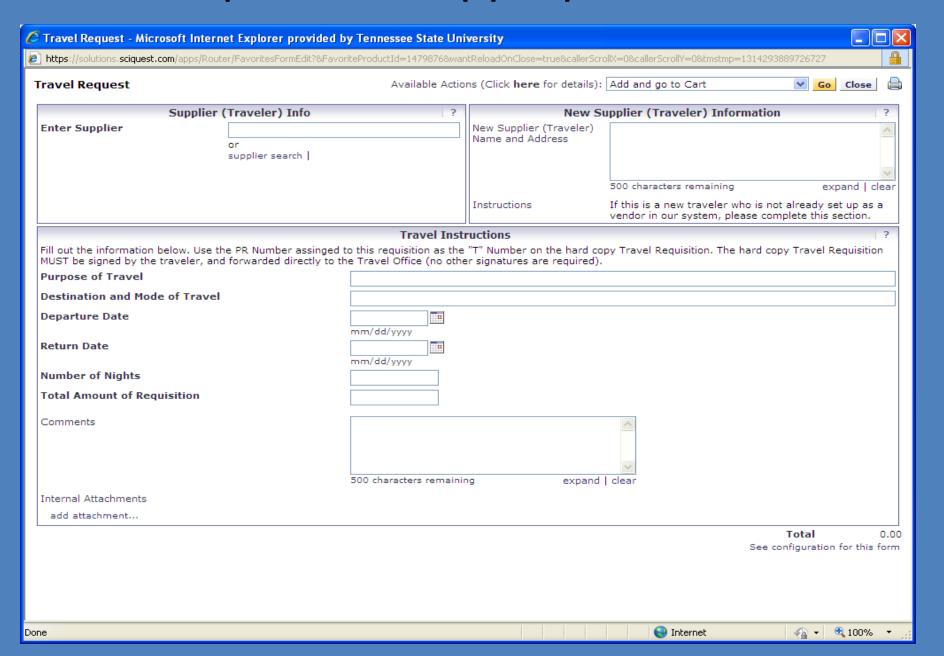

#### Complete the Appropriate Form

## Use the SciQuest PR Number as your Travel Requisition Number