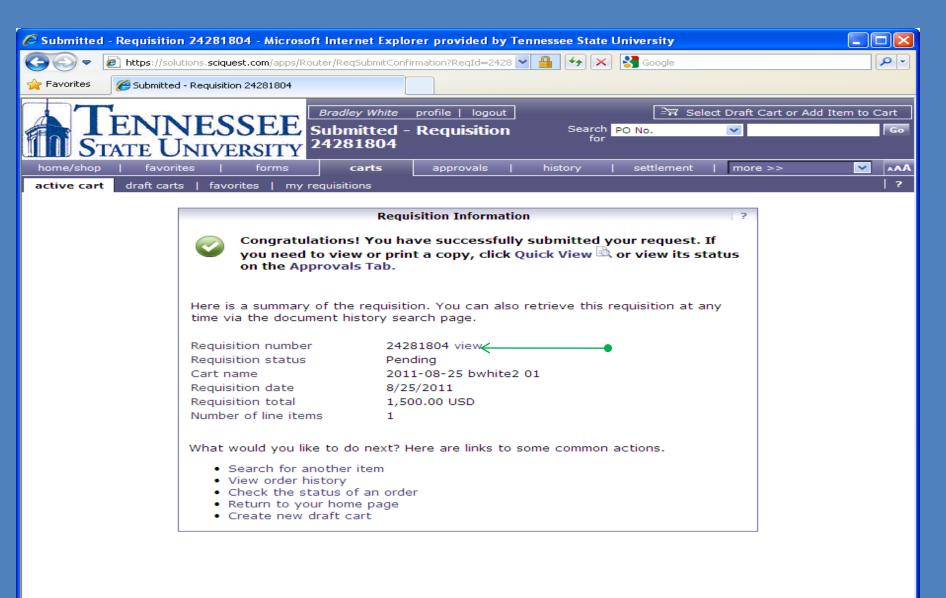

## Use the SciQuest PR Number as your Travel Requisition Number

#### Click on the PR Number or View