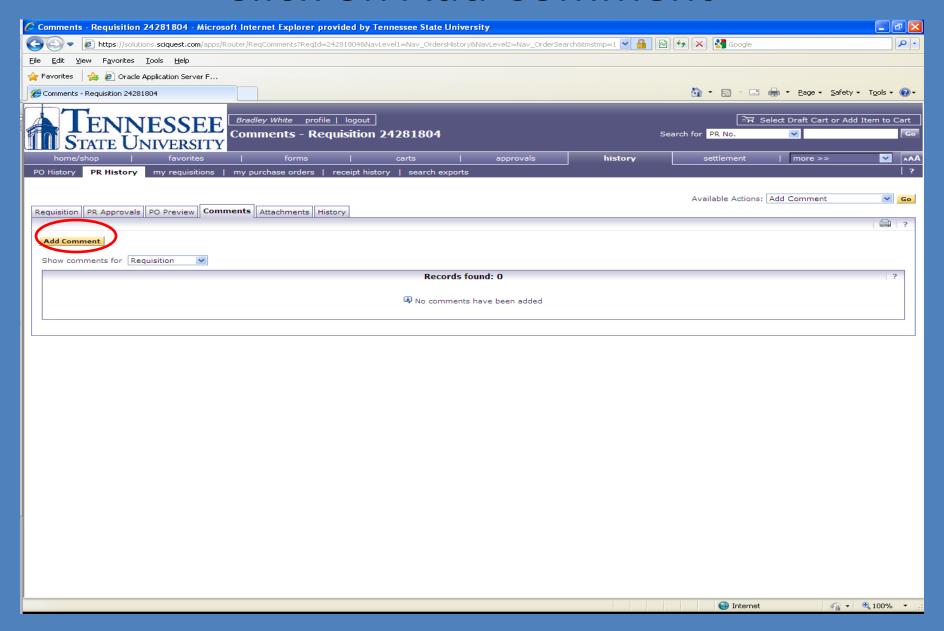

#### Click on Comments

| Summary - Requisition 24281804 - Microsoft Internet Explorer p                                                                                                                                                                                                                                                                          | rovided by Tennessee State University                                                                                                                                                                                                                                                              |                                                                                                                              |                   |
|-----------------------------------------------------------------------------------------------------------------------------------------------------------------------------------------------------------------------------------------------------------------------------------------------------------------------------------------|----------------------------------------------------------------------------------------------------------------------------------------------------------------------------------------------------------------------------------------------------------------------------------------------------|------------------------------------------------------------------------------------------------------------------------------|-------------------|
| ● https://solutions.sciquest.com/apps/Router/ReqSummary?ReqId=                                                                                                                                                                                                                                                                          | -242818048tmstmp=131429456188718                                                                                                                                                                                                                                                                   | <b>☑</b> 🔒 😝 🗶 Google                                                                                                        | - ام              |
| ★ Favorites  Summary - Requisition 24281804                                                                                                                                                                                                                                                                                             |                                                                                                                                                                                                                                                                                                    |                                                                                                                              |                   |
| TENNESSEE STATE UNIVERSITY home/shop favorites forms                                                                                                                                                                                                                                                                                    | ile   logout  quisition 24281804    carts   approvals                                                                                                                                                                                                                                              | Search for PO No.                                                                                                            | d Item to Cart Go |
| PO History PR History my requisitions   my purchase orders                                                                                                                                                                                                                                                                              |                                                                                                                                                                                                                                                                                                    | nistory settlement   more >>                                                                                                 | AAA               |
| Available Actions: Add Comment  Requisition   PR Approvals   PO Preview   Comments   Attachments   History    Summary   Shipping   Billing   Accounting Codes   Internal Notes and Attachments   Supplier Info                                                                                                                          |                                                                                                                                                                                                                                                                                                    |                                                                                                                              |                   |
| Hide header                                                                                                                                                                                                                                                                                                                             |                                                                                                                                                                                                                                                                                                    | Hide va                                                                                                                      | lue descriptions  |
| Status  General  Pending Form Approval  8/25/2011 12:49 PM  Cart Name 2011-08-25 bwhite2 01 Description Priority Normal Prepared by Purchasing Agent Dept Level Approval  VP Approval  PGeneral  Prepared Powdue | Ship To  Contact Name: Bradley White Phone No: 963-5817 Department: Office of Budget and Travel Building: Administration Room No: Suite 250 Central Receiving Facility 3500 John A Merritt Blvd Nashville, TN 37209-1561 United States  Delivery Options Expedite X Ship Via Best Carrier-Best Way | Pill To Accounts Payable PO Box 9627 Nashville, TN 37209 United States  Billing Options Accounting Date  No value  View/edit | t by line item    |
|                                                                                                                                                                                                                                                                                                                                         | Req Delivery no value  View/edit by                                                                                                                                                                                                                                                                | line item                                                                                                                    |                   |
|                                                                                                                                                                                                                                                                                                                                         | Accounting Codes                                                                                                                                                                                                                                                                                   |                                                                                                                              | ?                 |
| Chart Fund                                                                                                                                                                                                                                                                                                                              | Organization                                                                                                                                                                                                                                                                                       | Account Program                                                                                                              |                   |
| S 110001<br>Tennessee State University Undesignated E a                                                                                                                                                                                                                                                                                 | 21000<br>nd G Budget And Fin Planning Office                                                                                                                                                                                                                                                       | 73200 450 Individual Out Of State Or Country Institutional Supp                                                              | port              |
| View/edit by line item                                                                                                                                                                                                                                                                                                                  |                                                                                                                                                                                                                                                                                                    |                                                                                                                              |                   |
| Internal Notes and Attachments Internal Note Internal Attachments                                                                                                                                                                                                                                                                       | ? Note to all Suppliers Attachments for all su                                                                                                                                                                                                                                                     | External Notes and Attachments no note                                                                                       | ?                 |
| Supplier / Line Item Details ?                                                                                                                                                                                                                                                                                                          |                                                                                                                                                                                                                                                                                                    |                                                                                                                              |                   |
| Hide line details  For selected line items Withdraw Selected Items                                                                                                                                                                                                                                                                      |                                                                                                                                                                                                                                                                                                    |                                                                                                                              |                   |
| Bradley W White more info Purchase/Change Orders 1 1116 Rural Hill Rd, Antioch, TN 37013-1901 US                                                                                                                                                                                                                                        | F                                                                                                                                                                                                                                                                                                  | PO Number To Be Assigned  View/edit by line                                                                                  | item              |
| Product Description  1 & Travel Request   more info                                                                                                                                                                                                                                                                                     | Catalog No                                                                                                                                                                                                                                                                                         | Size / Packaging Unit Price Quantity Ext. Pr<br>EA 1,500.00 1 EA 1,500.00 U                                                  |                   |
| Departure Date 7/1/2011 Purpose of Travel Training                                                                                                                                                                                                                                                                                      | Taxable X Commodity Code no value                                                                                                                                                                                                                                                                  | Internal Note no note Internal Attachments                                                                                   |                   |
| iii                                                                                                                                                                                                                                                                                                                                     | ,                                                                                                                                                                                                                                                                                                  |                                                                                                                              | 111 :=            |

#### Click on Add Comment