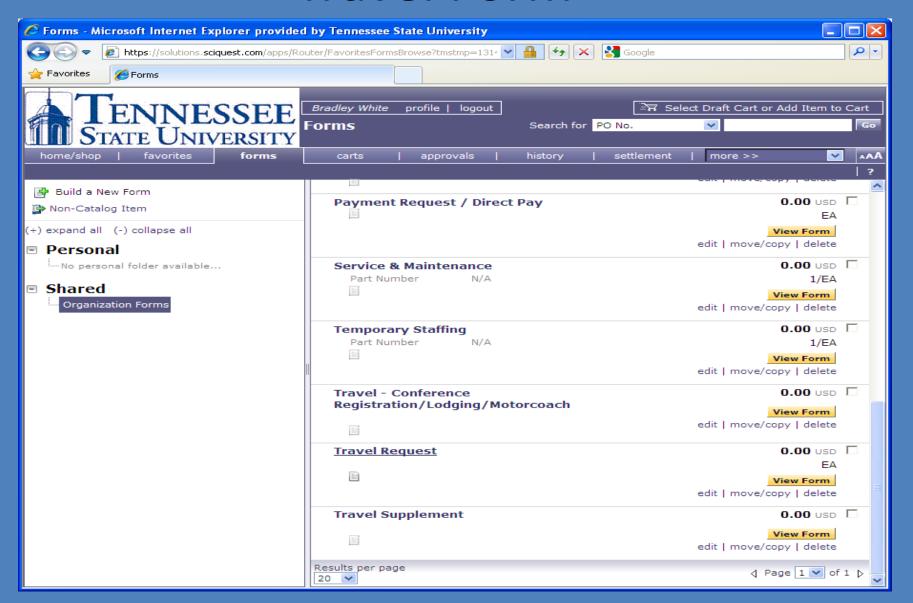

### Log In to SciQuest



#### Select Forms



# Scroll Down to the Appropriate Travel Form



#### Complete the Appropriate Form



## Use the SciQuest PR Number as your Travel Requisition Number



#### Click on the PR Number or View



#### Click on Comments

| Summary - Requisition 24281804 - Microsoft Internet Explorer p                                                                                                                                                                                                                                                                          | rovided by Tennessee State University                                                                                                                                                                                                                                                              |