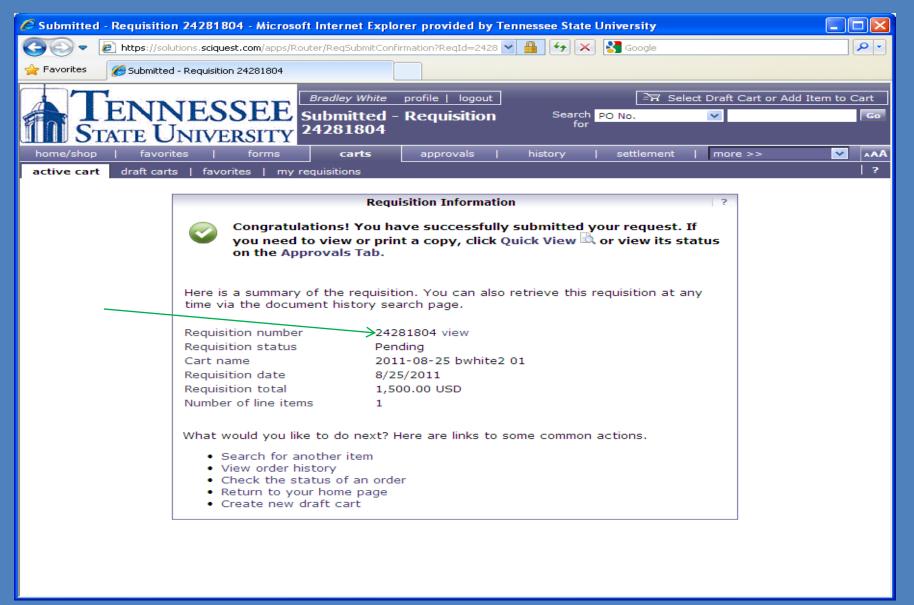

## Use the SciQuest PR Number as your Travel Requisition Number

#### Click on the PR Number or View