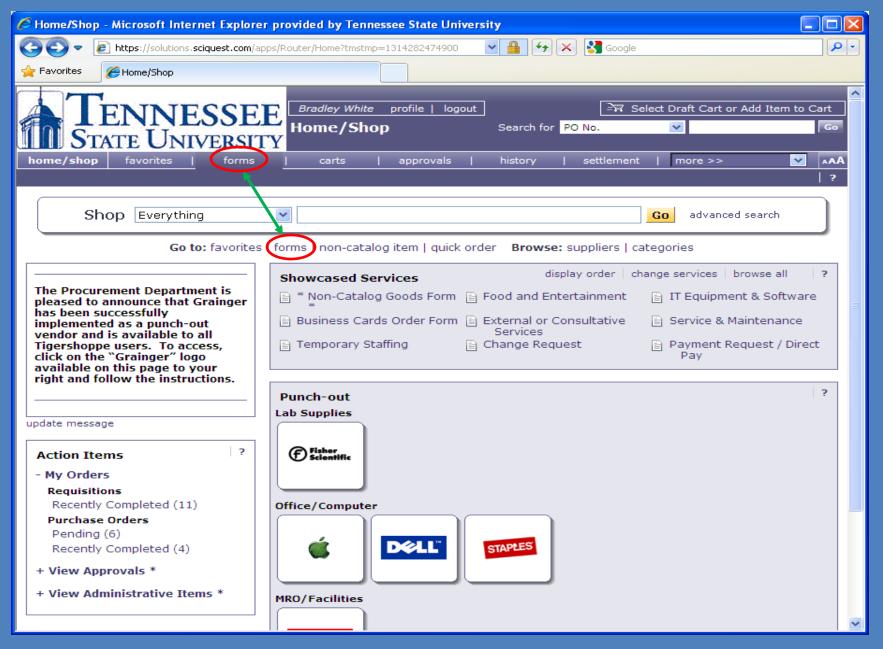

### Log In to SciQuest



#### Select Forms



# Scroll Down to the Appropriate Travel Form



#### Complete the Appropriate Form



## Use the SciQuest PR Number as your Travel Requisition Number



#### Click on the PR Number or View



#### Click on Comments

| Summary - Requisition 24281804 - Microsoft Internet Explorer p                                                                                                                                                                                                                                                                          | rovided by Tennessee State University