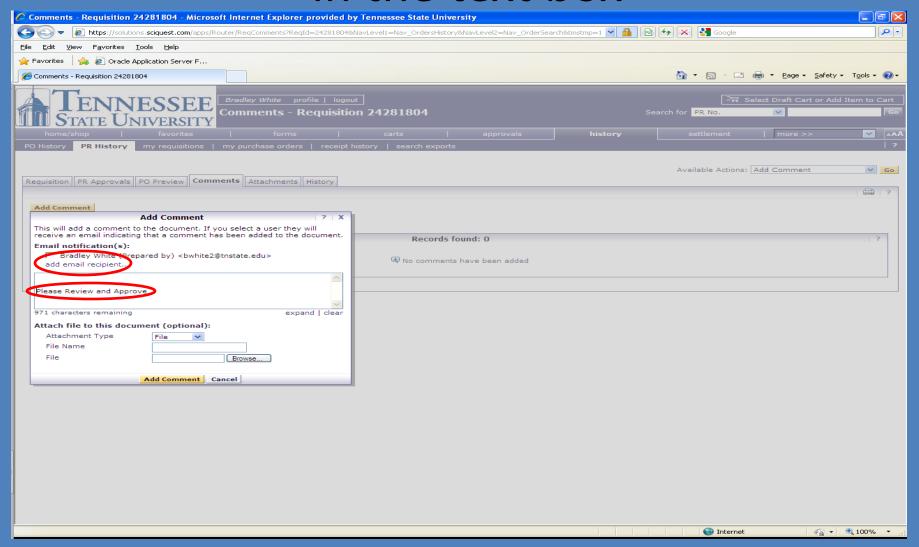

# Select E mail Recipient(s) (approver(s)) and type "Please Review and Approve" in the text box