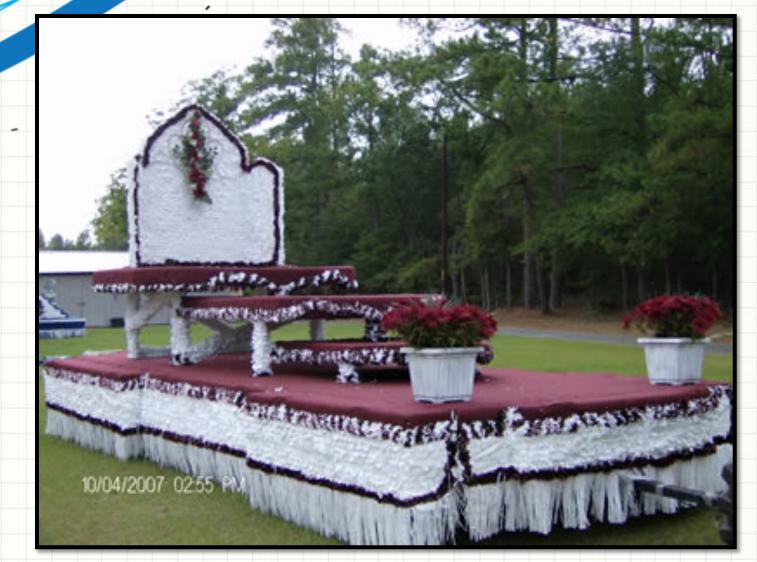

hursday, September 6, 2012.

The Facility Management point of contact will be Al Hill, x 5685.



#### Homecoming Parade Non-Academic Units

#### **Non-Academic Unit Floats**

Ms. TSU FUTURO Multi-Cultural Friends Athletics Deltas Sorority Pep Club SGA

#### **Unit Responsibilities**

Purchase materials to decorate their float Decorate their float Provide a driver and tow vehicle for the parade Coordinate with Al Hill, X5685

#### **Facilities Management**

Provide storage and work space for floats (Auto Shop, Farm, or Hale Stadium) Provide skilled carpentry assistance Provide safety inspection of trailers, tires, and hitches



#### 0130-1 10 RIDERS



### 9824-B 8 RIDERS



## 9524-E 8 - 10 RIDERS



A



# 9524-E 10 RIDERS



B



## 9225-F 12 RIDERS

All White can add one other color



TRANSFORME LINE LOAD

### 9621–I 8 RIDERS

TRUCTORING









## 9124-J 7 RIDERS





## 9822-Q 8 RIDERS





# 8320-T 8 RIDERS





# 9421-V 6 RIDERS





# 0230-2 10 - 12 RIDERS





## .0630-4 15 RIDERS