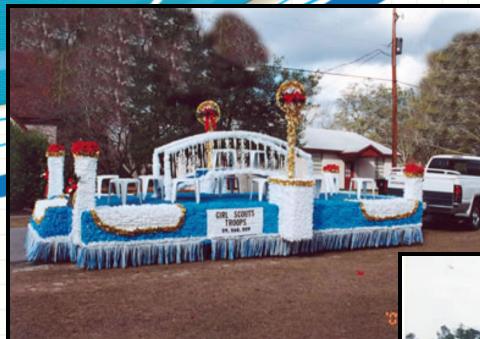

x 5685.



#### Homecoming Parade Non-Academic Units

#### **Non-Academic Unit Floats**

Ms. TSU FUTURO Multi-Cultural Friends Athletics Deltas Sorority Pep Club SGA

#### **Unit Responsibilities**

Purchase materials to decorate their float Decorate their float Provide a driver and tow vehicle for the parade Coordinate with Al Hill, X5685

#### **Facilities Management**

Provide storage and work space for floats (Auto Shop, Farm, or Hale Stadium) Provide skilled carpentry assistance Provide safety inspection of trailers, tires, and hitches



#### 0130-1 10 RIDERS



### 9824-B 8 RIDERS



## 9524-E 8 - 10 RIDERS



A



# 9524-E 10 RIDERS



B



## 9225-F 12 RIDERS

All White can add one other color



TRANSFORME LINE LOAD

### 9621–I 8 RIDERS

TRUCTORING









## 9124-J 7 RIDERS





## 9822-Q 8 RIDERS





# 8320-T 8 RIDERS





# 9421-V 6 RIDERS





# 0230-2 10 - 12 RIDERS





## .0630-4 15 RIDERS