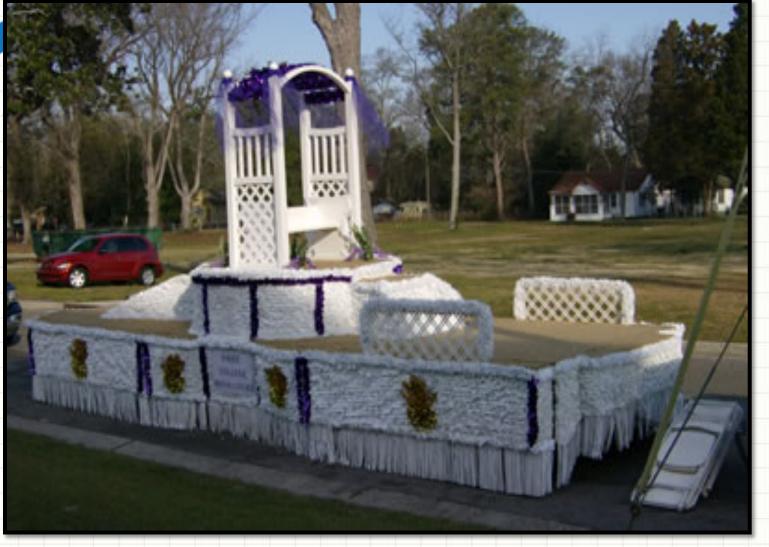

will mount accessories on the floats

Facility Management must have your float selection and decoration details by Thursday, September 6, 2012.

The Facility Management point of contact will be Al Hill, x 5685.



#### Homecoming Parade Non-Academic Units

#### **Non-Academic Unit Floats**

Ms. TSU FUTURO Multi-Cultural Friends Athletics Deltas Sorority Pep Club SGA

#### **Unit Responsibilities**

Purchase materials to decorate their float Decorate their float Provide a driver and tow vehicle for the parade Coordinate with Al Hill, X5685

#### **Facilities Management**

Provide storage and work space for floats (Auto Shop, Farm, or Hale Stadium) Provide skilled carpentry assistance Provide safety inspection of trailers, tires, and hitches



#### 0130-1 10 RIDERS



### 9824-B 8 RIDERS



## 9524-E 8 - 10 RIDERS



A



# 9524-E 10 RIDERS



B



## 9225-F 12 RIDERS

All White can add one other color



TRANSFORME LINE LOAD

### 9621–I 8 RIDERS

TRUCTORING









## 9124-J 7 RIDERS





## 9822-Q 8 RIDERS





# 8320-T 8 RIDERS





# 9421-V 6 RIDERS





# 0230-2 10 - 12 RIDERS





## .0630-4 15 RIDERS