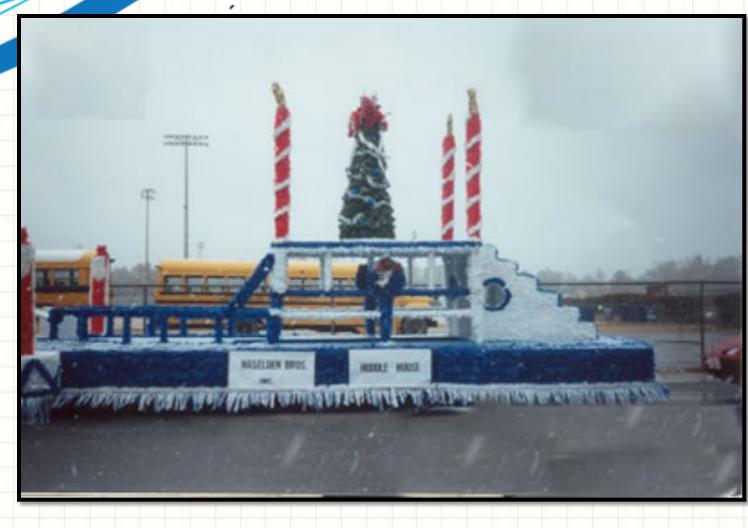

must have your float selection and decoration details by Thursday, September 6, 2012.

The Facility Management point of contact will be Al Hill, x 5685.



#### Homecoming Parade Non-Academic Units

#### **Non-Academic Unit Floats**

Ms. TSU FUTURO Multi-Cultural Friends Athletics Deltas Sorority Pep Club SGA

#### **Unit Responsibilities**

Purchase materials to decorate their float Decorate their float Provide a driver and tow vehicle for the parade Coordinate with Al Hill, X5685

#### **Facilities Management**

Provide storage and work space for floats (Auto Shop, Farm, or Hale Stadium) Provide skilled carpentry assistance Provide safety inspection of trailers, tires, and hitches



#### 0130-1 10 RIDERS



### 9824-B 8 RIDERS



## 9524-E 8 - 10 RIDERS



A



# 9524-E 10 RIDERS



B



## 9225-F 12 RIDERS

All White can add one other color



TRANSFORME LINE LOAD

### 9621–I 8 RIDERS

TRUCTORING









## 9124-J 7 RIDERS





## 9822-Q 8 RIDERS





# 8320-T 8 RIDERS





# 9421-V 6 RIDERS





# 0230-2 10 - 12 RIDERS





## .0630-4 15 RIDERS