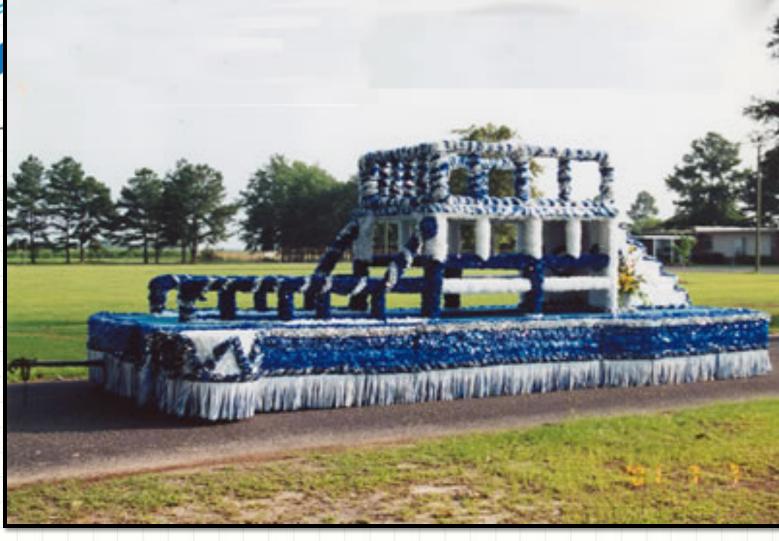

loats

Facility Management must have your float selection and decoration details by Thursday, September 6, 2012.

The Facility Management point of contact will be Al Hill, x 5685.



#### Homecoming Parade Non-Academic Units

#### **Non-Academic Unit Floats**

Ms. TSU FUTURO Multi-Cultural Friends Athletics Deltas Sorority Pep Club SGA

#### **Unit Responsibilities**

Purchase materials to decorate their float Decorate their float Provide a driver and tow vehicle for the parade Coordinate with Al Hill, X5685

#### **Facilities Management**

Provide storage and work space for floats (Auto Shop, Farm, or Hale Stadium) Provide skilled carpentry assistance Provide safety inspection of trailers, tires, and hitches



#### 0130-1 10 RIDERS



### 9824-B 8 RIDERS



## 9524-E 8 - 10 RIDERS



A



# 9524-E 10 RIDERS



B



## 9225-F 12 RIDERS

All White can add one other color



TRANSFORME LINE LOAD

### 9621–I 8 RIDERS

TRUCTORING









## 9124-J 7 RIDERS





## 9822-Q 8 RIDERS





# 8320-T 8 RIDERS





# 9421-V 6 RIDERS





# 0230-2 10 - 12 RIDERS





## .0630-4 15 RIDERS