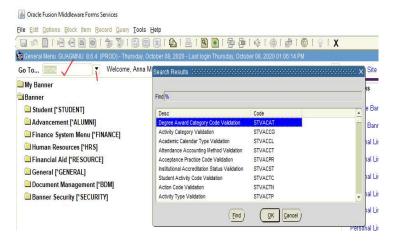

# Search for Forms/Pages % = wildcard

Banner 8 Banner 9

# Search for a person or vendor

#### Banner 8