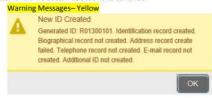

# Message types

Error and informational messages will sometimes pop up at the top right of the screen. You can click the yellow square to hide the message and click again to display the message. There are four message notification types.

1. Error Notification - will display a "!" in a circle when message displayed

 Info Notification – will display an "i" in a circle when message displayed. May display an OK button that you must select to continue.

4. Success Notification - will display a checkmark in a circle when message displayed

Warning Notification – will display an exclamation "!" in a yield sign when message displayed. Will also display
two buttons a Yes button and a No button select one to continue.