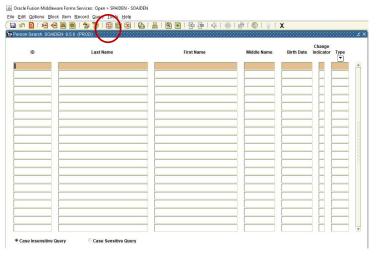

# Search for a person or vendor

#### Banner 8

#### Banner 9

Click on the ellipsis button next to the field to initiate a search

Enter as many criteria in the search field then click the 'Go' button.

# Search for a person or vendor cont'd

Alternatively, you can press TAB when in the ID block, which will cause a second entry field to appear.

Press TAB from the ID field for the search field to pop

This pop-up window allows you to see results