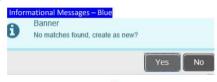

# Message types

Error and informational messages will sometimes pop up at the top right of the screen. You can click the yellow square to hide the message and click again to display the message. There are four message notification types.

1. Error Notification - will display a "!" in a circle when message displayed

 Info Notification – will display an "i" in a circle when message displayed. May display an OK button that you must select to continue.

4. Success Notification - will display a checkmark in a circle when message displayed

Warning Notification – will display an exclamation "!" in a yield sign when message displayed. Will also display
two buttons a Yes button and a No button select one to continue.