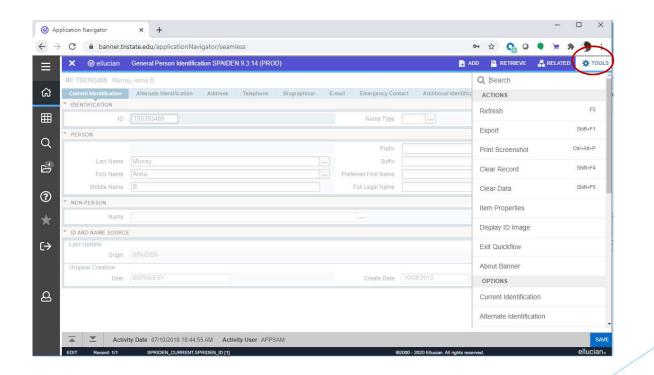

# **Options tab = Related tab**

# **Tools**

Contains various utilities, including Print and Export and item properties.