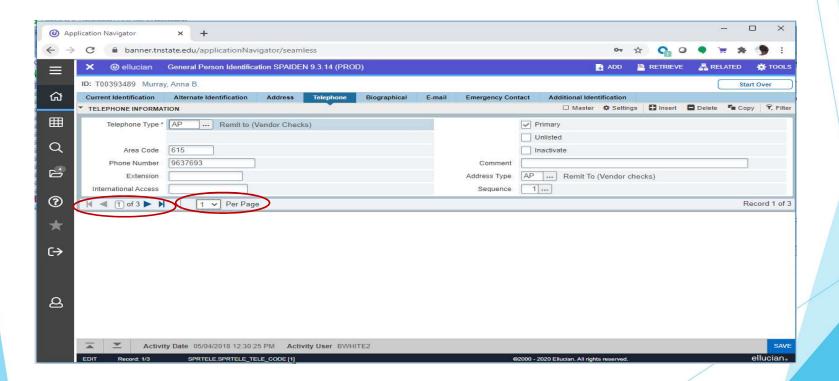

# Search for a person or vendor

#### Banner 8

#### Banner 9

Click on the ellipsis button next to the field to initiate a search

Enter as many criteria in the search field then click the 'Go' button.

# Search for a person or vendor cont'd

Alternatively, you can press TAB when in the ID block, which will cause a second entry field to appear.

Press TAB from the ID field for the search field to pop

This pop-up window allows you to see results