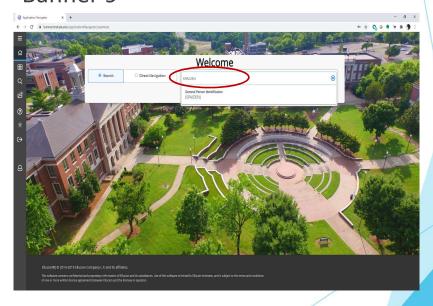

FORMS       | PAGES       |  |
| BLOCKS      | SECTIONS    |  |
| NEXT BLOCK  | GO BUTTON   |  |
| ROLLBACK    | START OVER  |  |
| QUERY       | FILTER      |  |

### **Shortcut Key changes**

| Bann           | ner 8        | Bann               | Banner 9     |  |
|----------------|--------------|--------------------|--------------|--|
|                | Shortcut Key |                    | Shortcut Key |  |
| Next Block     | Cnrl + PgDn  | Next Section       | Alt + PgDn   |  |
| Previous Block | Cnrl + PgUp  | Previous Section   | Alt + PgUp   |  |
| Rollback       | Shift + F7   | Start Over/Refresh | F5           |  |

# **Banner 9 Menu Bar**



# Menus

### Banner 8





# Search for Forms/Pages % = wildcard

Banner 8 Banner 9





# Direct access to forms / pages

### Banner 8





### **Next Block**

### Banner 9 - Go Button Next Section navigation arrow or use ALT+PgDn







# **Rollback**

Banner 8

### Banner 9 - Click the 'Start Over' button OR use F5

#### Start Over Oracle Fusion Middleware Forms Services: Open > SPAIDEN ₿ 400 🖁 RETRIEVE 🛔 RELATED 🔅 TOO X @ ellucian General Person Identification SPAIDEN 9.3.14 (PRCO) D: T00393489 Murray, Anna B. Current Kentification Alternate Identification Address Telephone Biographical E-mail Emergency Contact Additional Identification \* IDENTIFICATION Current Identification Alternate Identification Address Telephone Biographical E-mail Emergency Contact Additional Name Type ... Name Type: Blesert Belete 1 Copy 17, Filter Override Name Parse ID and Name 5 Last Name: Last Update First Name: Last Name Murray Middle Name: