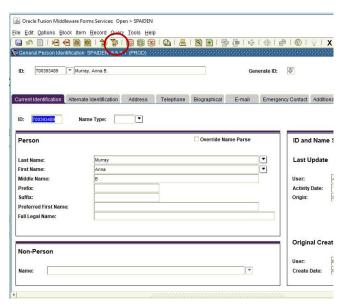

#### Start Over Oracle Fusion Middleware Forms Services: Open > SPAIDEN ₿ 400 🖁 RETRIEVE 🛔 RELATED 🔅 TOO X @ ellucian General Person Identification SPAIDEN 9.3.14 (PRCO) D: T00393489 Murray, Anna B. Current Kentification Alternate Identification Address Telephone Biographical E-mail Emergency Contact Additional Identification \* IDENTIFICATION Current Identification Alternate Identification Address Telephone Biographical E-mail Emergency Contact Additional Name Type ... Name Type: Blesert Belete 1 Copy 17, Filter Override Name Parse ID and Name 5 Last Name: Last Update First Name: Last Name Murray Middle Name: Prefix: **Activity Date:** First Name Anna Preferred First Name Preferred First Name: Midde Name Full Legal Name Full Legal Name: Blesert Belete & Copy R. Filter **Original Creat** Non-Person User: Create Date: ☐lesert ☐Delete McCopy 9, F \* ID AND NAME SOURCE