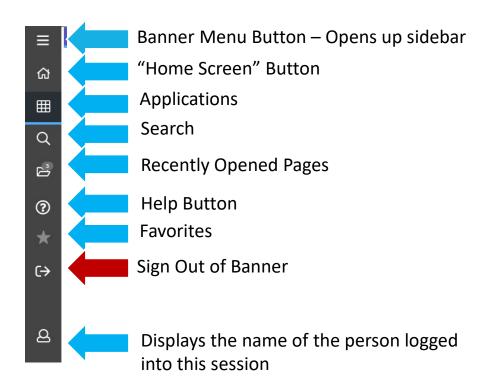

!

No longer tied to Internet Explorer!



# **Key terminology changes**

| In banner 8 | In Banner 9 |  |
|-------------|-------------|--|
| FORMS       | PAGES       |  |
| BLOCKS      | SECTIONS    |  |
| NEXT BLOCK  | GO BUTTON   |  |
| ROLLBACK    | START OVER  |  |
| QUERY       | FILTER      |  |

### **Shortcut Key changes**

| Bann           | ner 8        | Bann               | Banner 9     |  |
|----------------|--------------|--------------------|--------------|--|
|                | Shortcut Key |                    | Shortcut Key |  |
| Next Block     | Cnrl + PgDn  | Next Section       | Alt + PgDn   |  |
| Previous Block | Cnrl + PgUp  | Previous Section   | Alt + PgUp   |  |
| Rollback       | Shift + F7   | Start Over/Refresh | F5           |  |

# **Banner 9 Menu Bar**



# Menus

### Banner 8





# Search for Forms/Pages % = wildcard

Banner 8 Banner 9





# Direct access to forms / pages

### Banner 8





### **Next Block**

### Banner 9 - Go Button Next Section navigation arrow or use ALT+PgDn







# **Rollback**

Banner 8

### Banner 9 - Click the 'Start Over' button OR use F5

#### Start Over Oracle Fusion Middleware Forms Services: Open > SPAIDEN ₿ 400 🖁 RETRIEVE 🛔 RELATED 🔅 TOO X @ ellucian General Person Identification SPAIDEN 9.3.14 (PRCO) D: T00393489 Murray, Anna B. Current Kentification Alternate Identification Address Telephone Biographical E-mail Emergency Contact Additional Identification \* IDENTIFICATION Current Identification Alternate Identification Address Telephone Biographical E-mail Emergency Contact Additional Name Type ... Na