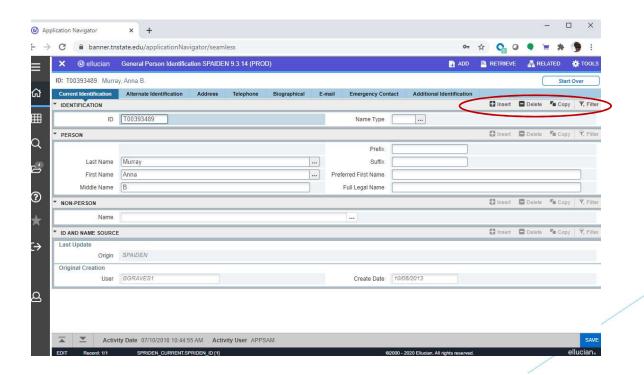

### **Record Maintenance**

Record maintenance is accomplished using the buttons at the top of the section to be edited. Shortcut keys for record maintenance are unchanged

Insert record = F6

Delete record = SHIFT+F6

Duplicate record = F4