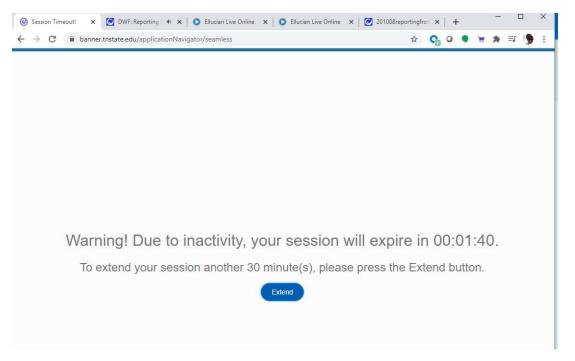

# **Inactivity**

As is currently the case, you will be logged out of Banner after 30 minutes of inactivity. However, a warning message will now display after 25 minutes letting you know that you will be logged out if you don't extend your session. Clicking on 'Extend' will give you a fresh 30 minutes.