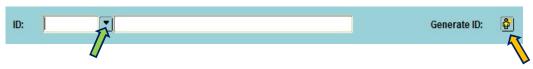

# Search for a person or vendor cont'd

Alternatively, you can press TAB when in the ID block, which will cause a second entry field to appear.

Press TAB from the ID field for the search field to pop

This pop-up window allows you to see results