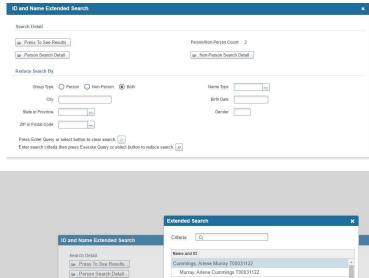

# Search for a person or vendor

#### Banner 8

#### Banner 9

Click on the ellipsis button next to the field to initiate a search

Enter as many criteria in the search field then click the 'Go' button.

# Search for a person or vendor cont'd

Alternatively, you can press TAB when in the ID block, which will cause a second entry field to appear.

Press TAB from the ID field for the search field to pop

This pop-up window allows you to see results