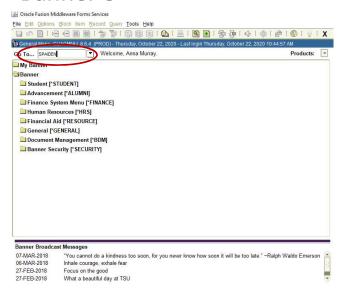

| FORMS       | PAGES       |  |
| BLOCKS      | SECTIONS    |  |
| NEXT BLOCK  | GO BUTTON   |  |
| ROLLBACK    | START OVER  |  |
| QUERY       | FILTER      |  |

### **Shortcut Key changes**

| Bann           | ner 8        | Bann               | Banner 9     |  |
|----------------|--------------|--------------------|--------------|--|
|                | Shortcut Key |                    | Shortcut Key |  |
| Next Block     | Cnrl + PgDn  | Next Section       | Alt + PgDn   |  |
| Previous Block | Cnrl + PgUp  | Previous Section   | Alt + PgUp   |  |
| Rollback       | Shift + F7   | Start Over/Refresh | F5           |  |

# **Banner 9 Menu Bar**



# Menus

### Banner 8





# Search for Forms/Pages % = wildcard

Banner 8 Banner 9





# Direct access to forms / pages

### Banner 8





### **Next Block**

### Banner 9 - Go Button Next Section navigation arrow or use ALT+PgDn







# **Rollback**

Banner 8

### Banner 9 - Click the 'Start Over' button OR use F5

#### Start Over Oracle Fusion Middleware Forms Services: Open > SPAIDEN ₿ 400 🖁 RETRIEVE 🛔 RELATED 🔅 TOO X @ ellucian General Person Identification SPAIDEN 9.3.14 (PRCO) D: T00393489 Murray, Anna B. Current Kentification Alternate Identification Address Telephone Biographical E-mail Emergency Contact Additional Identification \* IDENTIFICATION Current Identification Alternate Identification Address Telephone Biographical E-mail Emergency Contact Additional Name Type ... Name Type: Blesert Belete 1 Copy 17, Filter Override Name Parse ID and Name 5 Last Name: Last Update First Name: Last Name Murray Middle Name