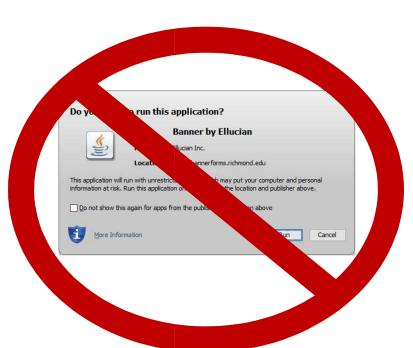

| F10<br>F7                                 | F10            |  |  |
| Search or Open Filter Query                                               | SHIFT+F3                                  | ALT+S          |  |  |
| Select on a Called Page                                                   |                                           |                |  |  |
| Toggle Multi/Single Records View                                          | Not applicable                            | CTRL+G         |  |  |
| Up/Previous Record                                                        | Up Arrow                                  | Up Arrow       |  |  |

# **Banner Gets a New Look**

### Banner 8 Menu



### Banner 9 Menu



# **Benefit: No more Java!**



# **Benefits: No Banner-specific password**

Just log in with your regular credentials (TNState Username and password - same one that you use to log onto your computer, into Outlook and mytsu)

### Banner 8 login





### Banner 9 login

| TENNESSEE STATE UNIVERSITY |             |  |  |  |
|----------------------------|-------------|--|--|--|
| TNState Username           |             |  |  |  |
| amurray4@tnstate.edu       | Not you?    |  |  |  |
| Password                   |             |  |  |  |
| <b> </b>                   |             |  |  |  |
| Continue                   |             |  |  |  |
| COVID Disclaimer   Forgo   | ot Password |  |  |  |

# Benefit: Any browser you like!

No longer tied to Internet Explorer!



# **Key terminology changes**

| In banner 8 | In Ban