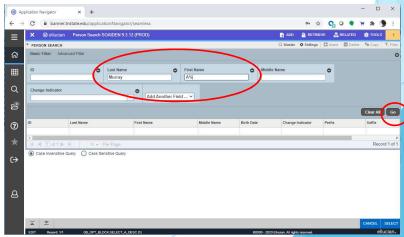

# Search for a person or vendor

#### Banner 8

#### Banner 9

Click on the ellipsis button next to the field to initiate a search

Enter as many criteria in the search field then click the 'Go' button.