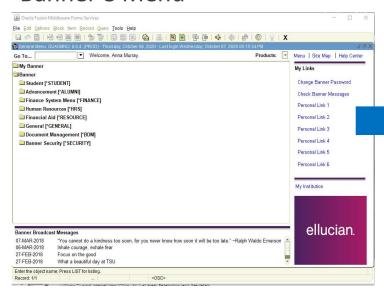

| F10            |  |  |
|                                                                           | F10<br>F7                                 | F10            |  |  |
| Search or Open Filter Query                                               | SHIFT+F3                                  | ALT+S          |  |  |
| Select on a Called Page                                                   |                                           |                |  |  |
| Toggle Multi/Single Records View                                          | Not applicable                            | CTRL+G         |  |  |
| Up/Previous Record                                                        | Up Arrow                                  | Up Arrow       |  |  |

# **Banner Gets a New Look**

### Banner 8 Menu



### Banner 9 Menu



# **Benefit: No more Java!**



# **Benefits: No Banner-specific password**

Just log in with your regular credentials (TNState Username and password - same one that you use to log onto your computer, into Outlook and mytsu)

### Banner 8 login





### Banner 9 login

| TENNESSEE STATE UNIVERSITY |             |  |  |  |
|----------------------------|-------------|--|--|--|
| TNState Username           |             |  |  |  |
| amurray4@tnstate.edu       | Not you?    |  |  |  |
| Password                   |             |  |  |  |
| <b> </b>                   |             |  |  |  |
| Continue                   |             |  |  |  |
| COVID Disclaimer   Forgo   | ot Password |  |  |  |

# Benefit: Any browser you like!

No longer tied to Internet Explorer!