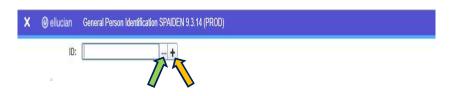

#### Banner 9

Click on the ellipsis button next to the field to initiate a search

Enter as many criteria in the search field then click the 'Go' button.