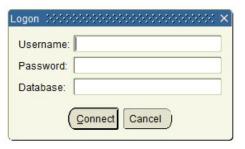

### Banner 8 login

### Banner 9 login

| TENNESSEE STATE UNIVERSITY |             |  |  |  |
|----------------------------|-------------|--|--|--|
| TNState Username           |             |  |  |  |
| amurray4@tnstate.edu       | Not you?    |  |  |  |
| Password                   |             |  |  |  |
| <b> </b>                   |             |  |  |  |
| Continue                   |             |  |  |  |
| COVID Disclaimer   Forgo   | ot Password |  |  |  |