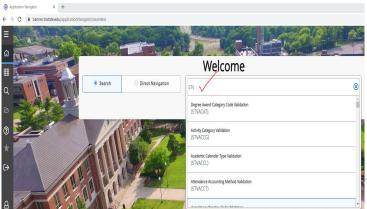

# Search for Forms/Pages % = wildcard

Banner 8 Banner 9

#### Banner 9

Click on the ellipsis button next to the field to initiate a search

Enter as many criteria in the search field then click the 'Go' button.