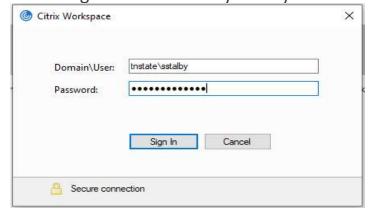

# **Accessing Banner 9 while remote**

Choose the Banner 9 icon to login

# **Benefits: No Banner-specific password**

Just log in with your regular credentials (TNState Username and password - same one that you use to log onto your computer, into Outlook and mytsu)