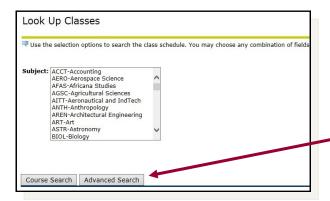

## State University Maymester Class Search

After logging-on to myTSU, you will see the Welcome/Main page below.

- 1. To initiate a search for classes, click on the Banner Services tab to access the Main Menu.
- 2. From the Main Menu, click on the Student link to access the Student Menu.
- 3. From the Student Menu, click on the Registration link to access the Registration menu.
- 4. From the Registration Menu, click on the Look Up Classes link to access Term/Date Range form.
- 5. Choose the appropriate term from the dropdown menu (Maymester courses are part of Summer term) and click Submit to access the Look Up classes form.
- 6. On the Look Up Classes form, scroll to the bottom of the screen and click Advanced Search.