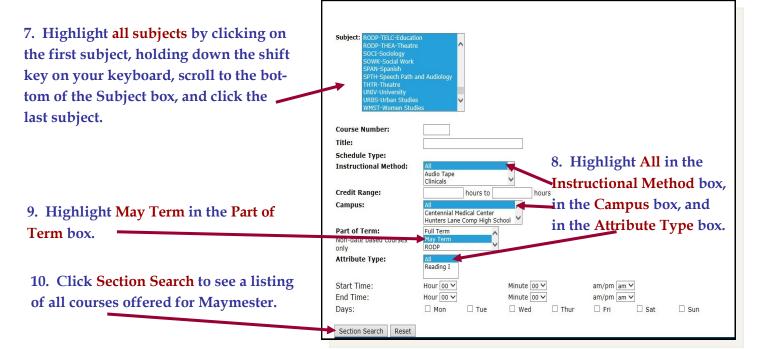

## State University Maymester Class Search

After logging-on to myTSU, you will see the Welcome/Main page below.

- 1. To initiate a search for classes, click on the Banner Services tab to access the Main Menu.
- 2. From the Main Menu, click on the Student link to access the Student Menu.
- 3. From the Student Menu, click on the Registration link to access the Registration menu.
- 4. From the Registration Menu, click on the Look Up Classes link to access Term/Date Range form.
- 5. Choose the appropriate term from the dropdown menu (Maymester courses are part of Summer term) and click Submit to access the Look Up classes form.
- 6. On the Look Up Classes form, scroll to the bottom of the screen and click Advanced Search.