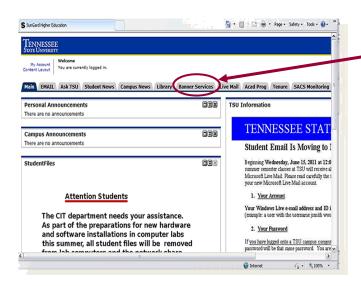

## State University Maymester Class Search

After logging-on to myTSU, you will see the Welcome/Main page below.

- 1. To initiate a search for classes, click on the Banner Services tab to access the Main Menu.
- 2. From the Main Menu, click on the Student link to access the Student Menu.
- 3. From the Student Menu, click on the Registration link to access the Registration menu.
- 4. From the Registration Menu, click on the Look Up Classes link to access Term/Date Range form.
- 5. Choose the appropriate term from the dropdown menu (Maymester courses are part of Summer term) and click Submit to access the Look Up classes form.
- 6. On the Look Up Classes form, scroll to the bottom of the screen and click Advanced Search.