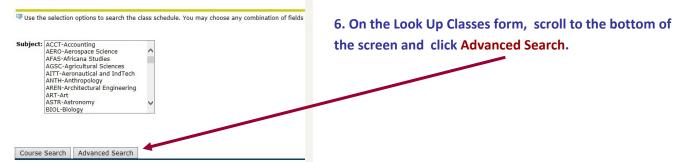

## Look Up Classes

7. Highlight all subjects by clicking on the first subject, holding down the shift key on your keyboard, scroll to the bot-tom of the Subject box, and click the last subject.

9. Highlight Xtreme Winter 1 <u>or</u> Xtreme Winter 2 Term in the Part of Term box.