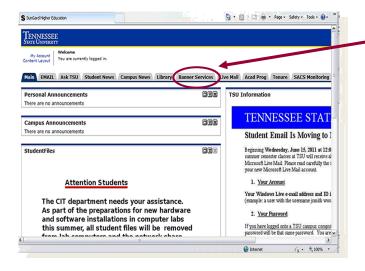

## **Searching for an Xtreme Winter Break Course**

Academic Success Center

After logging-on to myTSU, you will see the Welcome/Main page below.

1. To initiate a search for classes, click on the Banner Services tab to access the Main Menu.