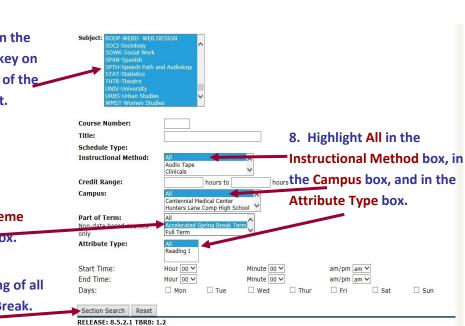

## Look Up Classes

7. Highlight all subjects by clicking on the first subject, holding down the shift key on your keyboard, scroll to the bot-tom of the Subject box, and click the last subject.

9. Highlight Xtreme Winter 1 <u>or</u> Xtreme Winter 2 Term in the Part of Term box.

10. Click Section Search to see a listing of all courses offered for Xtreme Winter Break.