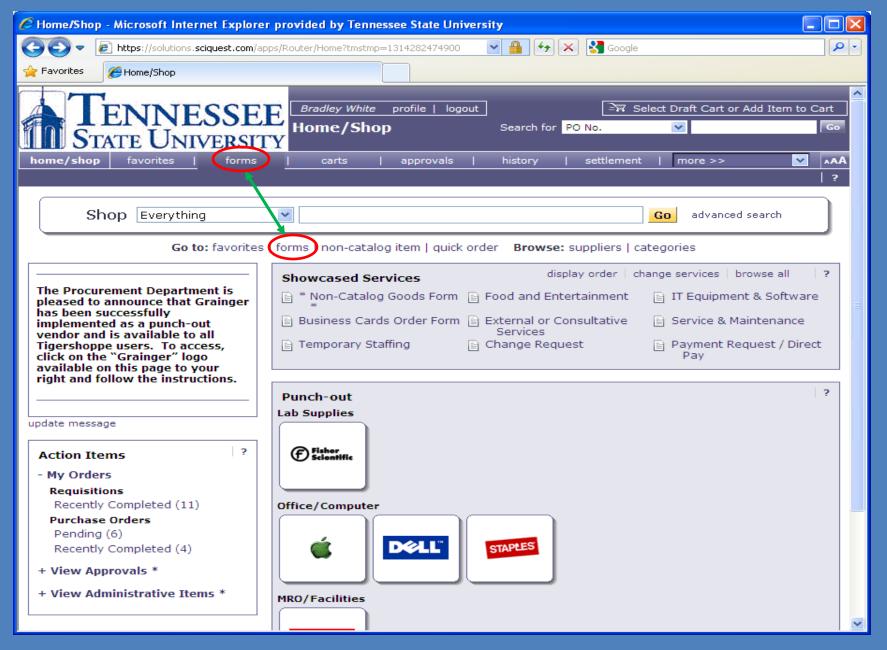

### Log In to SciQuest



#### **Select Forms**



# Scroll Down to the Appropriate Travel Form



#### Complete the Appropriate Form



## Use the SciQuest PR Number as your Travel Requisition Number



#### Click on the PR Number or View



#### Click on Comments

| Summary - Requisition 24281804 - Microsoft Internet Explo                                                                                                     | orer provided by Tennessee State University                                                                                                                                                                                                                                                                                          |                                                     |                      |
|---------------