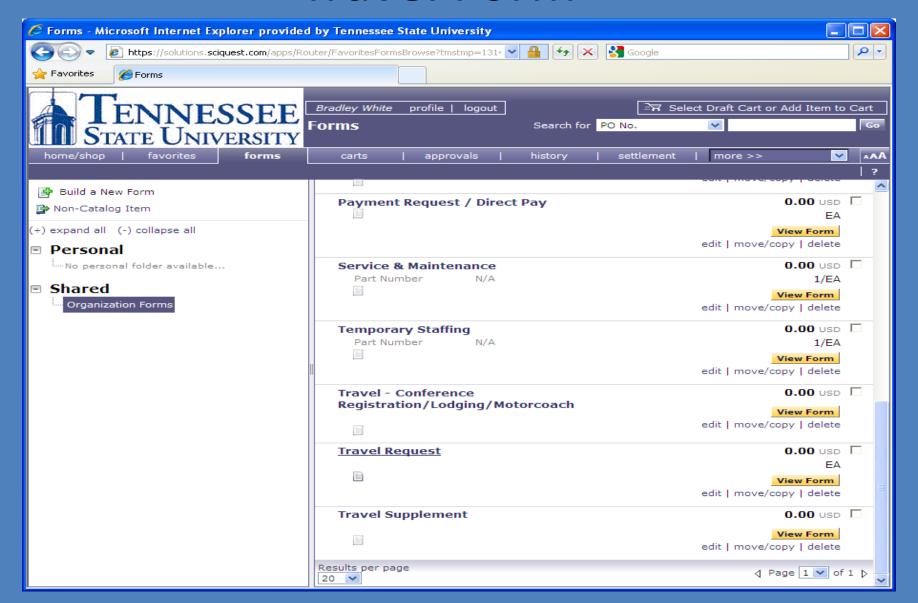

# Scroll Down to the Appropriate Travel Form

#### Complete the Appropriate Form