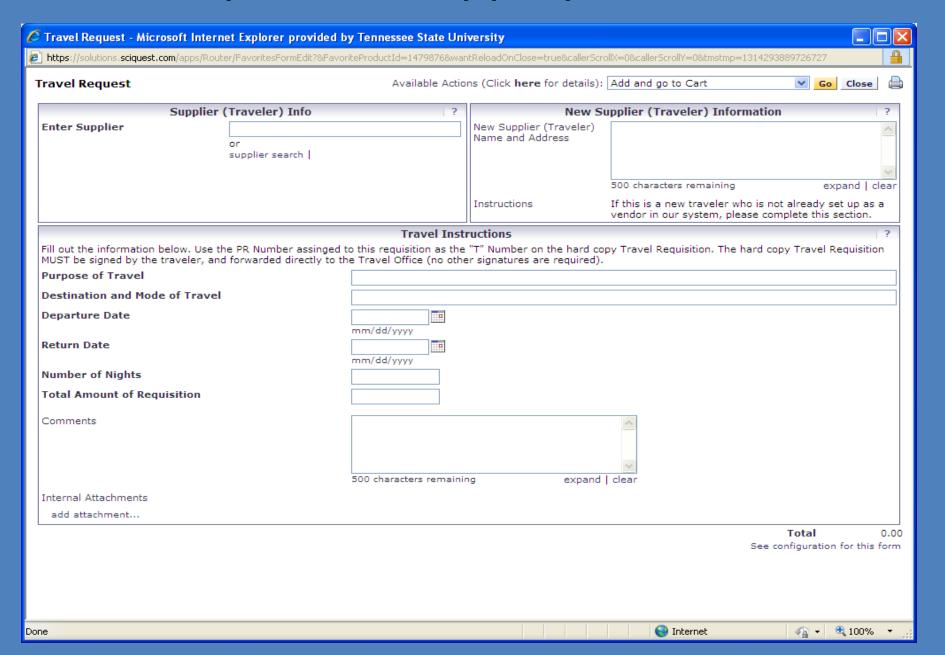

#### Complete the Appropriate Form

## Use the SciQuest PR Number as your Travel Requisition Number