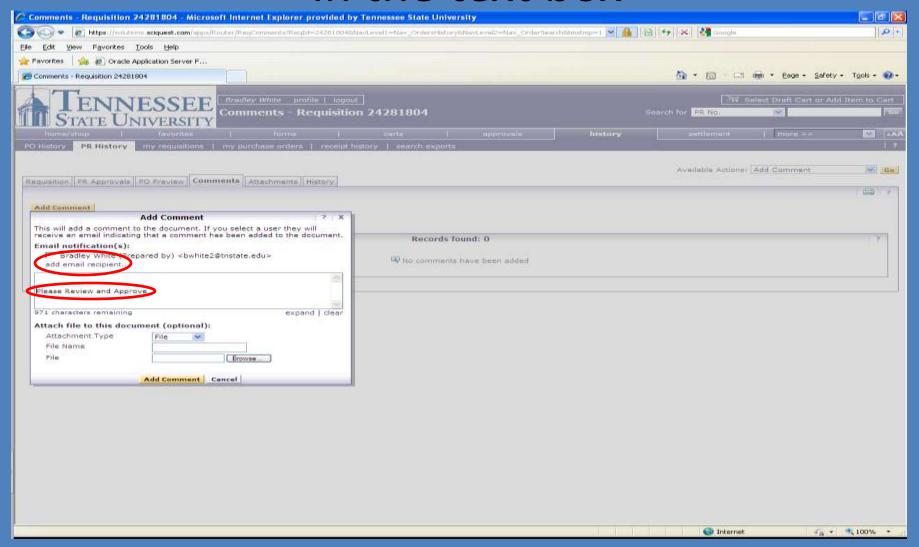

# Select E mail Recipient(s) (approver(s)) and type "Please Review and Approve" in the text box