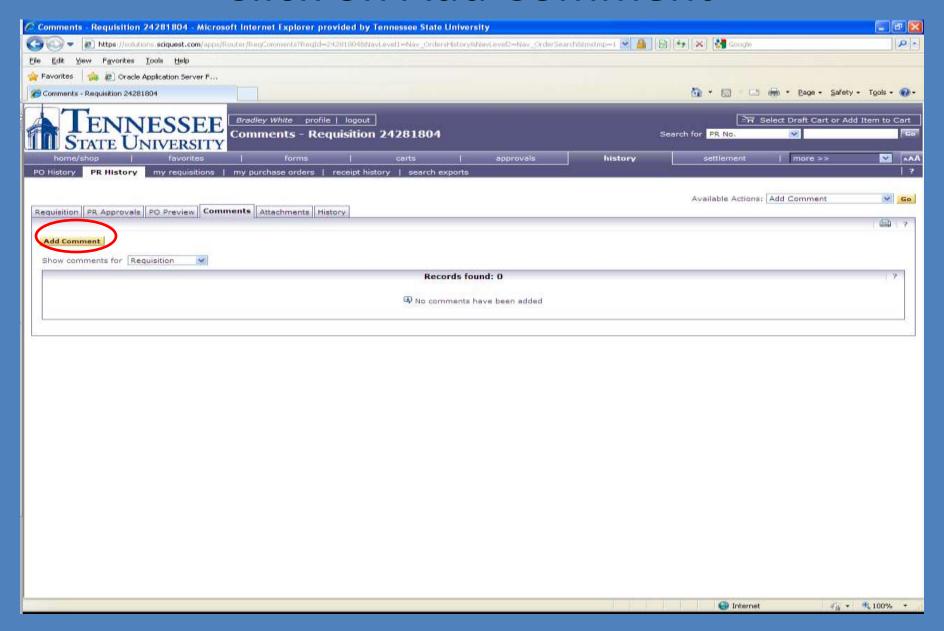

#### Click on Comments

| Summary - Requisition 24281804 - Microsoft Internet Explo                                                                                                     | orer provided by Tennessee State University                                                                                                                                                                                                                                                                                          |                                                     |                      |
|---------------------------------------------------------------------------------------------------------------------------------------------------------------|--------------------------------------------------------------------------------------------------------------------------------------------------------------------------------------------------------------------------------------------------------------------------------------------------------------------------------------|-----------------------------------------------------|----------------------|
| https://eolutions.sciquest.com/apps/Router/ReqSummary                                                                                                         | 7ReqId=24281804lktmstmp=131429456188718                                                                                                                                                                                                                                                                                              | ✓ 🗿 😝 🗶 Google                                      | 10                   |
| Favorites Summary - Requisition 24281804                                                                                                                      |                                                                                                                                                                                                                                                                                                                                      |                                                     |                      |
| STATE UNIVERSITY                                                                                                                                              | profile   logout<br>- Requisition 24281804                                                                                                                                                                                                                                                                                           | িল Select Draft Cart or .<br>Search for PO No.      | l G                  |
| home/ehop   favorites   form<br>O History PR History my requisitions   my purchase o                                                                          |                                                                                                                                                                                                                                                                                                                                      | history settlement   more >>                        | V   AA               |
| Requisition   PR Approvals   PO Preview Comments   Attachm                                                                                                    | nents History                                                                                                                                                                                                                                                                                                                        | Available Actions: Add Comment                      | ✓ Go                 |
|                                                                                                                                                               | nternal Notes and Attachments   Supplier Info                                                                                                                                                                                                                                                                                        | W.A.                                                |                      |
| ide header General                                                                                                                                            | 7 Shipping                                                                                                                                                                                                                                                                                                                           | 7 Billing                                           | value descriptions   |
| Status  Pending Form Approval 8/25/2011 12:49 PM 2011-08-25 bwhite2 01 Description Priority Normal Prepared by Purchasing Agent Dept Level Approval PApproval | Ship To  Contact Name: Bradley White Phone No: 963-5817  Department: Office of Budget and Travel Building: Administration Room No: Suite 250  Central Receiving Facility 3500 John A Merritt Blvd Nashville, TN 37209-1561  United States  Delivery Options  Expedite Ship Via Best Carrier-Best Way Req Delivery  View/edit by line |                                                     | dit by line Item     |
| Chart Fu                                                                                                                                                      | Accounting Codes  Organization                                                                                                                                                                                                                                                                                                       | Account Program                                     | . 9                  |
| 9 110                                                                                                                                                         | 13/15 CHT2223 (1974)                                                                                                                                                                                                                                                                                                                 | 73200 450                                           |                      |
| Tennesses State University Undesignat  Internal Notes and Attachm                                                                                             | ents Sudget And Fin Planning Office                                                                                                                                                                                                                                                                                                  | Individual Out Of State Or Country Institutional St | odit by line item    |
| Internal Note Internal Attachments                                                                                                                            | Note to all Suppliers Attachments for all suppli View/edit by line item                                                                                                                                                                                                                                                              | lers                                                |                      |
|                                                                                                                                                               | Supplier / Line Item Details                                                                                                                                                                                                                                                                                                         |                                                     | 7                    |
| ide line details                                                                                                                                              | 200 20                                                                                                                                                                                                                                                                                                                               | For selected line items Withdraw Selected Items     | ₩ Go                 |
| Bradley W White more Info<br>Purchase/Change Orders 1<br>1116 Rural Hill Rd, Antioch, TN 37013-1901 US                                                        | PON                                                                                                                                                                                                                                                                                                                                  | Number To Be Assigned View/edit by II               | ne Item              |
|                                                                                                                                                               | Page Services Conserved                                                                                                                                                                                                                                                                                                              | Size / Packaging Unit Price Quantity Ext.           |                      |
| Product Description  1  Travel Request more info                                                                                                              | Catalog No                                                                                                                                                                                                                                                                                                                           | EA 1,500.00 1 EA 1,500.00                           | Price      <br>D USD |

#### Click on Add Comment