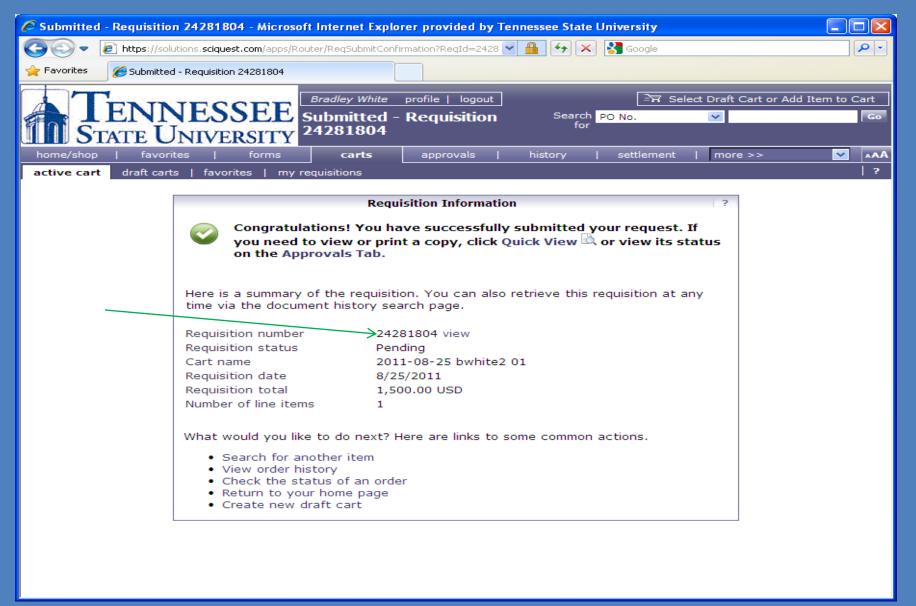

## Use the SciQuest PR Number as your Travel Requisition Number

#### Click on the PR Number or View