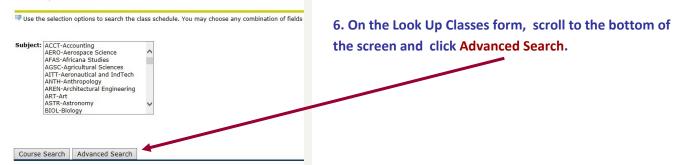

5. Choose the appropriate term from the drop-down menu and click Submit to access the Look Up classes form.

## Look Up Classes

7. Highlight all subjects by clicking on the first subject, holding down the shift key on your keyboard, scroll to the bot-tom of the Subject box, and click the last subject.

9. Highlight Xtreme Winter 1 <u>or</u> Xtreme Winter 2 Term in the Part of Term box.