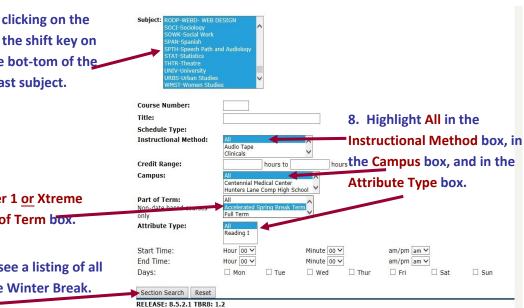

## Look Up Classes

7. Highlight all subjects by clicking on the first subject, holding down the shift key on your keyboard, scroll to the bot-tom of the Subject box, and click the last subject.

9. Highlight Xtreme Winter 1 <u>or</u> Xtreme Winter 2 Term in the Part of Term box.

10. Click Section Search to see a listing of all courses offered for Xtreme Winter Break.