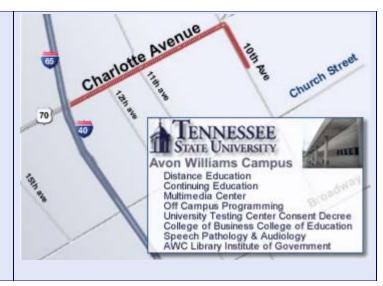

## To reach the Downtown campus...

# From the north, via I-65, or the northwest, via I-24:

Approaching Nashville, I-24 merges with I-65. Continue south on I-65 and then to I-40. At split ta I-40 East and take exit 209 - Charlotte Avenue. Turn left on Charlotte and then turn right on 10th Avenue.

## From the south, via I-65, or from the southeast, via I-24:

Take either route to I-40 and proceed west. Take the Exit 209 - Charlotte Avenue exit. Turn right the end of the exit ramp onto Charlotte, and then turn right on 10th Avenue.

## From the east, via I-40:

Take exit 209 - Charlotte Avenue exit. Turn right at the end of the exit ramp onto Charlotte, and then turn right on 10th Avenue.

## From the west, via I-40:

Take exit 209. Turn left at the end of the exit ramp onto Charlotte Avenue and then turn right on Avenue.