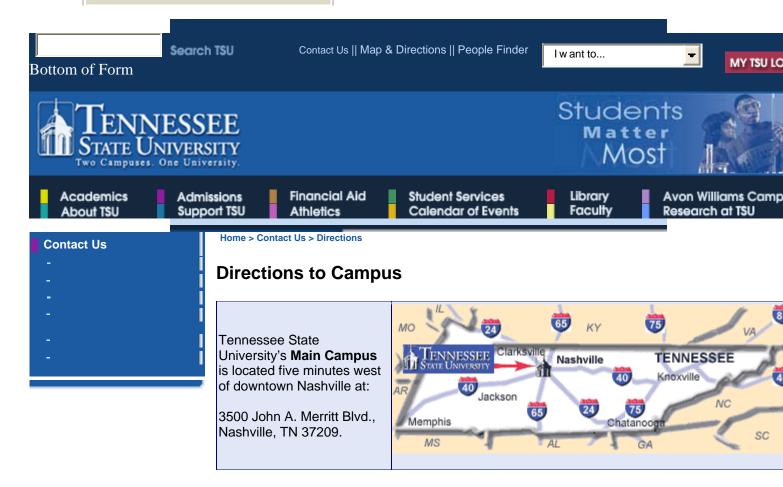

#### To reach the main campus...

# From the north, via I-65, or the northwest, via I-24:

Approaching Nashville, I-24 merges with I-65. Continue south on I-65 to I-40 and proceed west. Take the 28th Ave. exit. Turn right at the end of the exit ramp, then go to the first traffic light and left onto John A. Merritt Boulevard. Continue to the next stop sign—the Campus Center (Floyd-Pa Building) is on the left.

# From the south, via I-65, or from the southeast, via I-24:

Take either route to I-40 and proceed west. Take the 28th Ave. exit. Turn right at the end of the ramp, then go to the first traffic light and turn left onto John A. Merritt Boulevard. Continue to the next stop sign—the Campus Center (Floyd-Payne Building) is on the left.

#### From the east, via I-40:

Take exit 207. Tur