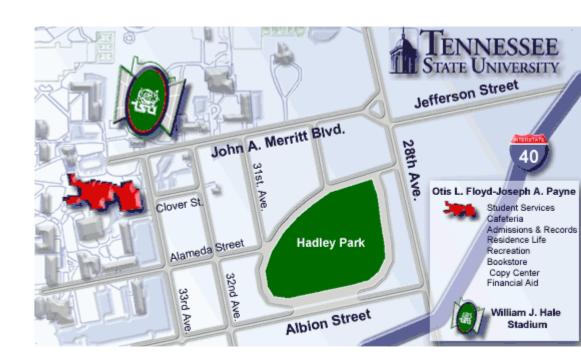

# From the north, via I-65, or the northwest, via I-24:

Approaching Nashville, I-24 merges with I-65. Continue south on I-65 to I-40 and proceed west. Take the 28th Ave. exit. Turn right at the end of the exit ramp, then go to the first traffic light and left onto John A. Merritt Boulevard. Continue to the next stop sign—the Campus Center (Floyd-Pa Building) is on the left.

# From the south, via I-65, or from the southeast, via I-24:

Take either route to I-40 and proceed west. Take the 28th Ave. exit. Turn right at the end of the ramp, then go to the first traffic light and turn left onto John A. Merritt Boulevard. Continue to the next stop sign—the Campus Center (Floyd-Payne Building) is on the left.

#### From the east, via I-40:

Take exit 207. Turn right at the end of the exit ramp. Continue to the first traffic light and turn left onto John A.Merritt Boulevard. Continue to the next stop sign—the Campus Center (Floyd-Payne Building) is on the left.

From the west, via I-40:

Take exit 207. Turn left at the end of the exit ramp and continue to the traffic light, then to the sto sign—the Campus Center (Floyd-Payne Building) is on the left.

Tennessee State University's **Downtown Campus** (Avon Williams)