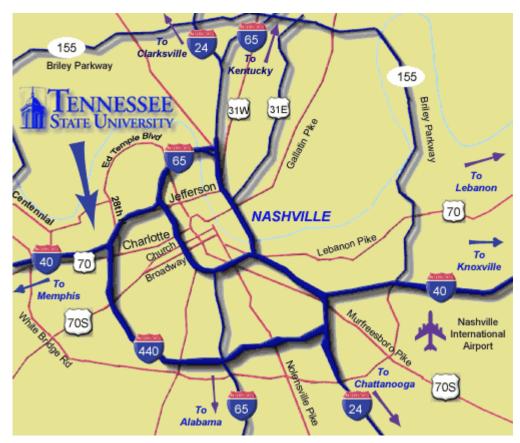

# From the north, via I-65, or the northwest, via I-24:

Approaching Nashville, I-24 merges with I-65. Continue south on I-65 to I-40 and proceed west. Take the 28th Ave. exit. Turn right at the end of the exit ramp, then go to the first traffic light and left onto John A. Merritt Boulevard. Continue to the next stop sign—the Campus Center (Floyd-Pa Building) is on the left.

# From the south, via I-65, or from the southeast, via I-24:

Take either route to I-40 and proceed west. Take the 28th Ave. exit. Turn right at the end of the ramp, then go to the first traffic light and turn left onto John A. Merritt Boulevard. Continue to the next stop sign—the Campus Center (Floyd-Payne Building) is on the left.

#### From the east, via I-40:

Take exit 207. Turn right at the end of the exit ramp. Continue to the first traffic light and turn left onto John A.Merritt Boulevard. Continue to the next stop sign—the Campus Center (Floyd-Payne Building) is on the left.

From the west, via I-40:

Take exit 207. Turn left at the end of the exit ramp and continue to the traffic light, then to the sto sign—the Campus Center (Floyd-Payne Building) is on the left.

Tennessee State University's **Downtown Campus** (Avon Williams)