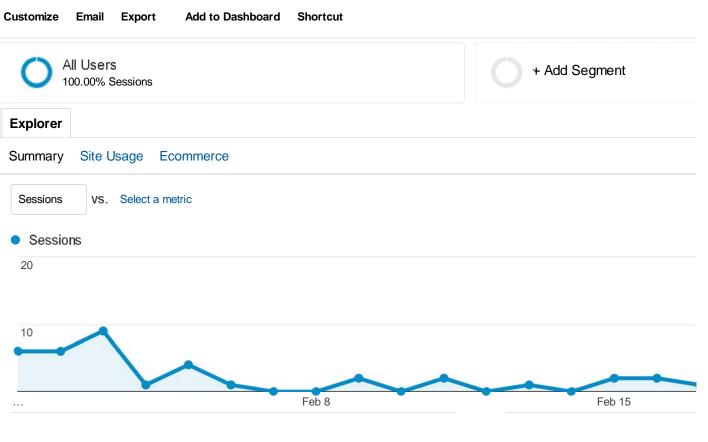

## All Traffic

Primary Dimension: Source / Medium Source Medium

urce Medium Keyword Other

| Plot Rows Secondary dimension Sort Type: | Default                              |                                                     |                                             |                                              |                                                    |            |
|------------------------------------------|--------------------------------------|-----------------------------------------------------|---------------------------------------------|----------------------------------------------|----------------------------------------------------|------------|
| Source / Medium                          | Acquisition                          |                                                     |                                             | Behavior                                     |                                                    |            |
|                                          | Sessions                             | % New<br>Sessions                                   | New Users                                   | Bounce Rate                                  | Pages /<br>Session                                 | Avç<br>Dur |
|                                          | 62<br>% of Total:<br>100.00%<br>(62) | <b>59.68%</b><br>Avg for View:<br>59.68%<br>(0.00%) | <b>37</b><br>% of Total:<br>100.00%<br>(37) | 61.29%<br>Avg for View:<br>61.29%<br>(0.00%) | <b>2.37</b><br>Avg for<br>View:<br>2.37<br>(0.00%) | 00<br>A    |
| 1. tnstate.edu / referral                | 53 (85.48%)                          | 54.72%                                              | 29 (78.38%)                                 | 60.38%                                       | 2.45                                               |            |
| 2. (direct) / (none)                     | 4 (6.45%)                            | 100.00%                                             | <b>4</b> (10.81%)                           | 25.00%                                       | 3.00                                               |            |
|                                          |                                      |                                                     |                                             |                                              |                                                    |            |