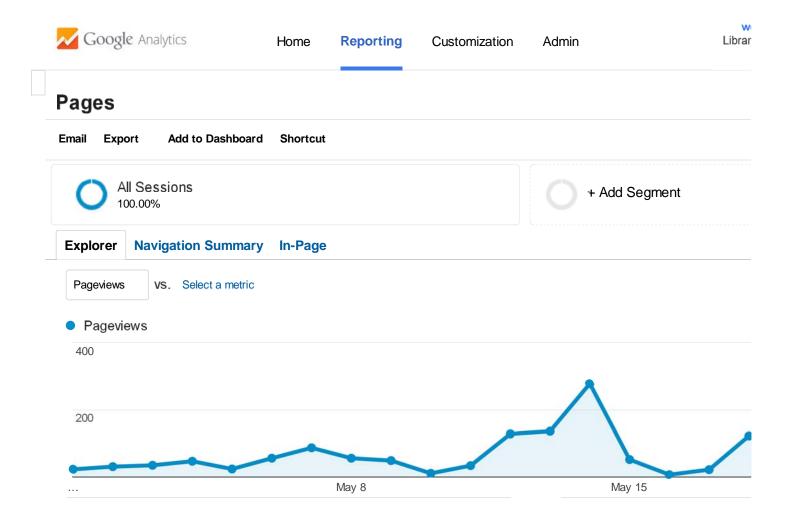

## Primary Dimension: Page Page Title Other

| Plot Rows          | Secondary dimension        | Sort Type: | Default |                                                   |                                                   |                                                  |                                     |   |
|--------------------|----------------------------|------------|---------|---------------------------------------------------|---------------------------------------------------|--------------------------------------------------|-------------------------------------|---|
| Page               |                            |            | Page    | views                                             | Unique<br>Pageviews                               | Avg. Time on<br>Page                             | Entrances                           | В |
|                    |                            |            |         | <b>1,831</b><br>6 of Total:<br>100.00%<br>(1,831) | <b>1,215</b><br>% of Total:<br>100.00%<br>(1,215) | 00:00:31<br>Avg for View:<br>00:00:31<br>(0.00%) | 585<br>% of Total:<br>100.00% (585) |   |
| 1. /I              | /library/queens/queens.htm |            |         | (12.51%)                                          | 68 (5.60%)                                        | 00:00:25                                         | 67 (11.45%)                         |   |
| 2. /               |                            |            | 144     | (7.86%)                                           | 144 (11.85%)                                      | 00:04:03                                         | 122 (20.85%)                        |   |
| 3. /library/Forms/ |                            |            | 104     | (5.68%)                                           | 47 (3.87%)                                        | 00:00:00                                         | 38 (6.50%)                          |   |
| 4. /               | ibrary/Forms/form.htm      |            | 104     | (5.68%)                                           | 47 (3.87%)                                        | 00:00:01                                         | 0 (0.00%)                           |   |
| 5. /I              | ibrary/Forms/logo.htm      |            | 104     | (5.68%)                                           | 48 (3.95%)                                        | <00:00:01                                        | 1 (0.17%)                           |   |