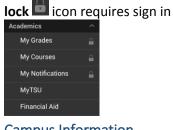

#### Academics

Note that any item with the

#### Social Media

| Social Media |  |
|--------------|--|
| Facebook     |  |
| Twitter      |  |
| Instagram    |  |
| flickr       |  |
| YouTube      |  |
| Actions      |  |

My Grades – View your grades by semester My Courses – View a schedule of your courses My Notifications – View notifications sent to the University community MyTSU – The MyTSU Sign in page will open allowing you to access MyTSU from your mobile device Financial Aid – The Financial Aid Home Page will open