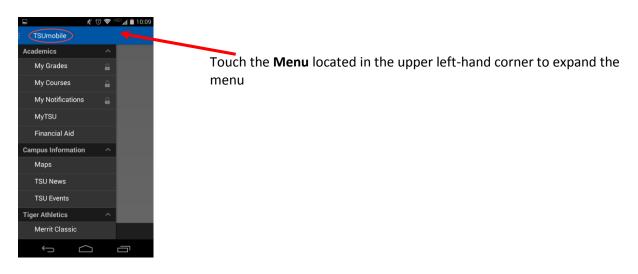

#### Helpful Hints

1. Touch the icon at the end of each heading to expand or collapse that section

## Overview of the App Sections